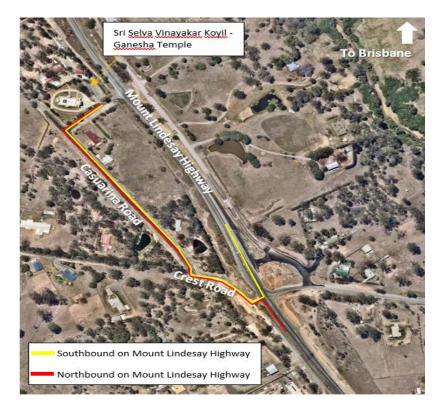

## Notice to devotees on Closure of direct access to Casuarina Road from Mt Lindesay Highway or direct entry to Mt Lindesay Hwy from Casuarina Road

As part of Mt Lindesay Highway upgrade works in the vicinity of Sri Selva Vinayakar Koyil, access to Casuarina Road (local road next to the temple) from Mt Lindesay Highway as well as direct entry to Mt Lindesay Hwy from Casuarina Road have been closed permanently effective from 12<sup>th</sup> December 2019. In future, all devotees must use the Crest Road intersection (approx. 400m South of Temple) and the service road to access the temple. Please refer to below map and instructions on the new arrangement of temple access.

## To access to the Sri Selva Vinayakar Koyil (Ganesha Temple):

For vehicles travelling **south bound**, from Brisbane, Browns Plains, Logan Motorway etc:

- Follow signage for Jimboomba/Beaudesert on the Mount Lindesay Highway.
- Once you travel on the bridge over the Logan River and past Tully Memorial Park, you are almost there.
- Turn right onto Crest Road and follow it around to the right.
- Turn right into Casuarina Road and continue along, the temple will be on your right

For vehicles travelling **north bound**, from Jimboomba, Beaudesert etc:

- Follow the signs towards Brisbane on the Mount Lindesay Highway.
- Once you start to see signs for roadworks and the speed limit is reduce to 60 kilometres per hour, you are almost there.
- Travel past Hinds Road (on your left), then take the next Left onto Crest Road, follow it around to the right.
- Turn right into Casuarina Road and continue along, the temple will be on your right.

**Or** Alternatively, turn Left onto Hinds Rd and go through to the service rd to Crest Rd (See below map below)