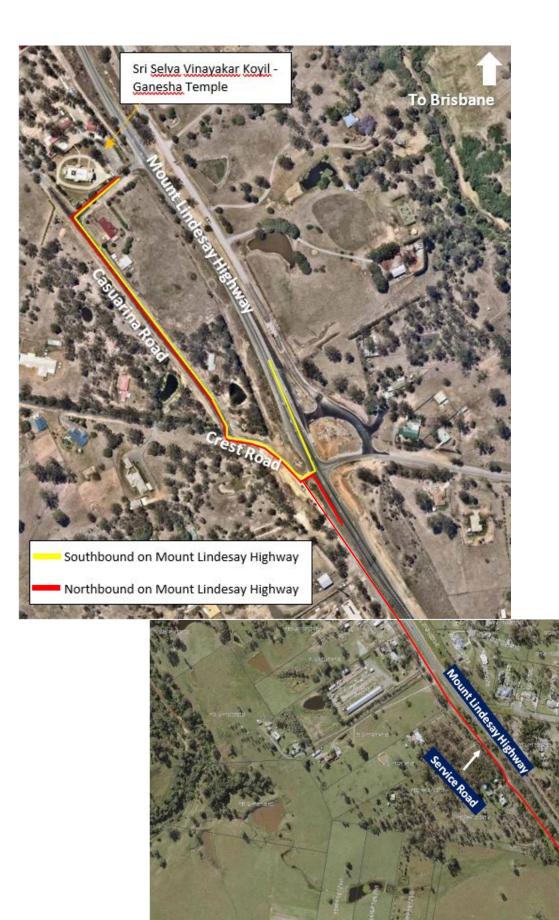

## Notice to devotees on Closure of direct access to Casuarina Road from Mt Lindesay Highway or direct entry to Mt Lindesay Hwy from Casuarina Road

As part of Mt Lindesay Highway upgrade works in the vicinity of Sri Selva Vinayakar Koyil, access to Casuarina Road (local road next to the temple) from Mt Lindesay Highway as well as direct entry to Mt Lindesay Hwy from Casuarina Road have been closed permanently effective from 12<sup>th</sup> December 2019. In future, all devotees must use the Crest Road intersection (approx. 400m South of Temple) and the service road to access the temple. Please refer to below map and instructions on the new arrangement of temple access.

## To access to the Sri Selva Vinayakar Koyil (Ganesha Temple):

For vehicles travelling **south bound**, from Brisbane, Browns Plains, Logan Motorway etc:

- Follow signage for Jimboomba/Beaudesert on the Mount Lindesay Highway.
- Once you travel on the bridge over the Logan River and past Tully Memorial Park, you are almost there.
- Turn right onto Crest Road and follow it around to the right.
- Turn right into Casuarina Road and continue along, the temple will be on your right

For vehicles travelling **north bound**, from Jimboomba, Beaudesert etc:

- Follow the signs towards Brisbane on the Mount Lindesay Highway.
- Once you start to see signs for roadworks and the speed limit is reduce to 60 kilometres per hour, you are almost there.
- Travel past Hinds Road (on your left), then take the next Left onto Crest Road, follow it around to the right.
- Turn right into Casuarina Road and continue along, the temple will be on your right.

**Or** Alternatively, turn Left onto Hinds Rd and go through to the service rd to Crest Rd (See below map below)